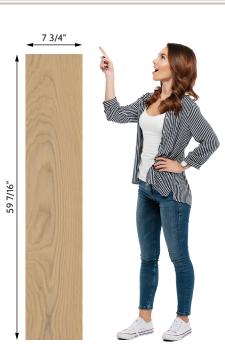

| Thickness: | 1/2" (12mm)       |
|------------|-------------------|
| Width:     | 7 3/4" (195mm)    |
| Length:    | 59 7/16" (1515mm) |
| Finish:    | Matte             |
| Surface:   | EIR Surface       |
| Package:   | 22.25 sqft/carton |
|            |                   |
|            | 50 cartons/pallet |